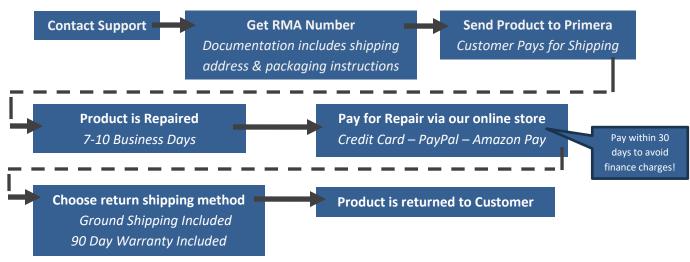

## **Repair Process**

We no longer offer repair service on the following products: Signature Series Inkjet Printers (I, II, III, IV, Z1, Z6, Pro), Composer Series Duplicators (XL, Plus, Pro, Max) Conductor, DS360, Dup07 Tower, DX850, Accent I, Accent II, ADL-MAX, ADL-100, Bravo, Bravo II/XR, XRn, EP-100, Impressa I-III, Inscripta, Optivault, Pictura 310S, PX450, LX200, RX900, LX800, LX810, LX400, Trio.

If the repaired product is not paid for within 90 days from completion, it will become the property of Primera. Do not send payment inside the box with your product. Primera is not responsible for any damage to or loss of any programs, data, or other information stored on any media or any part of any Product serviced. IN NO EVENT WILL PRIMERA BE RESPONSIBLE FOR INCIDENTAL, SPECIAL OR CONSEQUENTIAL DAMAGES (INCLUDING LOST PROFITS) REGARDING THE REPAIR OF YOUR PRODUCT.